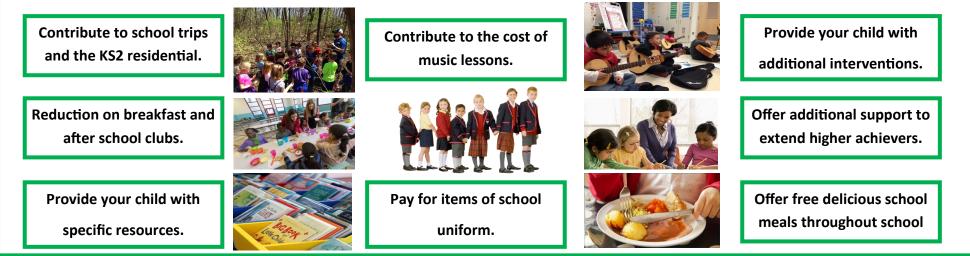

## Pupil Premium money will be paid to the school and can be used to:

Applying for Pupil Premium couldn't be easier. If you are in receipt of the following you will be able to apply for benefit related Free School Meals. Please apply at https://www.doncaster.gov.uk/services/schools/free-school-meals Please do this even if you are in receipt of Universal Free school meals as this will then qualify for the wonderful extra support we can offer your child with the Pupil Premium money.